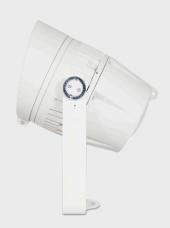

PHYSICAL Dimensions: 315x242x390mm

Net Weight: 8.1 kg

Color: Off-white (Gray, Black Optional)

Housing: Die-cast aluminum

Special protection design for anti-thunder shock

IP Rating: 66

Operation temperature: - 40°C~45°C (operating) /-

## **Dimensions**