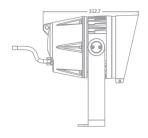

PHYSICAL Dimensions: 315x242x390mm

Net Weight: 8.1 kg

Color: Off-white (Gray, Black Optional)

Housing: Die-cast aluminum

Special protection design for anti-thunder shock

IP Rating: 66

Operation temperature: - 40°C~45°C (operating) /-

## **Dimensions**