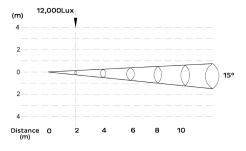

**SOURCE** Light source: 7x15 Watts multi-chip RGBL

LED life expectancy: 50,000 Hrs Peak Intensity: 45000 cd (15°)

**OPTICAL** Optics: 15 °

**SYSTEM** Light output: 12,000 Lux @2m @ 15°

**CONTROL &** Control Protocols: DMX, RDM **PROGRAMMING** DMX control channels: 0-100%

## **Luminous Diagram**