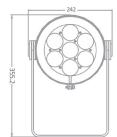

PHYSICAL Dimensions: 315x242x390mm

Net Weight: 8.1 kg

Color: Off-white (Gray, Black Optional)

Housing: Die-cast aluminum

Special protection design for anti-thunder shock

IP Rating: 66

Operation temperature: - 40°C~45°C (operating) /-

## **Dimensions**