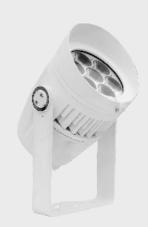

WHOPER 407-RGBL is a 7x15 watts multi-chip RGBL, LED Exterior wash with smart temperature control system. It has high color saturation, smooth color mixing, creative DMX dimming technology and pioneering segment control system. It's high IP rating and strong build makes it ideal for architects to present creative effects for all architectural applications.

**SOURCE** Light source: 7x15 Watts multi-chip RGBL

LED life expectancy: 50,000 Hrs Peak Intensity: 45000 cd (15°)

**OPTICAL** Optics: 15 °

**SYSTEM** Light output: 12,000 Lux @2m @ 15°

**CONTROL &** Control Protocols: DMX, RDM **PROGRAMMING** DMX control channels: 0-100%

Controllable sections: 2 Color Mixing: RGBL

**ELECTRICAL** Input Voltage: AC100~277V

Max Power: 120 W Power Factor: > 0.9

**CONNECTIONS** Power connection: 3m cable (input only)

Data connection: 3m cable (input + output)