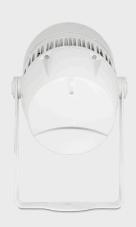

WHOPER 407-RGBL is a 7x15 watts multi-chip RGBL, LED Exterior wash with smart temperature control system. It has high color saturation, smooth color mixing, creative DMX dimming technology and pioneering segment control system. It's high IP rating and strong build makes it ideal for architects to present creative effects for all architectural applications.

PHYSICAL Dimensions: 315x242x390mm

Net Weight: 8.1 kg

Color: Off-white (Gray, Black Optional)

Housing: Die-cast aluminum

Special protection design for anti-thunder shock

IP Rating: 66

Operation temperature: - 40°C~45°C (operating) /-